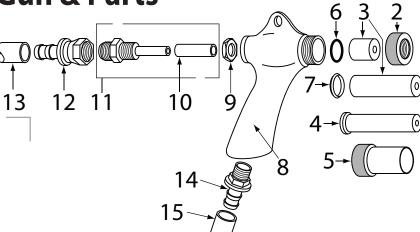

| Line # |   |                                                                          |
|--------|---|--------------------------------------------------------------------------|
|        |   | <b>1667-810</b><br>GUN ASSEMBLY, W 1/8"<br>ORIFICE, LESS NOZZLE          |
|        |   | <b>1667-820</b><br>GUN ASSEMBLY, W 5/32"<br>ORIFICE, LESS NOZZLE         |
|        |   | 1667-830<br>GUN ASSEMBLY, W 3/16"<br>ORIFICE, LESS NOZZLE                |
|        |   | 1667-840<br>GUN ASSEMBLY, W 7/32"<br>ORIFICE, LESS NOZZLE                |
|        |   | 1667-850<br>GUN ASSEMBLY, W 1/4"<br>ORIFICE, LESS NOZZLE                 |
| 2      |   | 1347-1240<br>NUT, NOZZLE HOLDING                                         |
| 2      |   | 1347-1510<br>NUT, NOZZLE HOLDING,<br>WIDE SPRAY                          |
| 3      |   | 1348-380<br>NOZZLE, CERAMIC,<br>STRAIGHT BORE, GUN<br>INSERT, 5/16" BORE |
| 3      | 0 | 1348-390<br>NOZZLE, CERAMIC,<br>STRAIGHT BORE, GUN<br>INSERT, 3/8" BORE  |

|        | <b>o</b>                                                                           |
|--------|------------------------------------------------------------------------------------|
| Line # |                                                                                    |
| 3      | 1348-450<br>NOZZLE, TUNGSTEN<br>CARBIDE, STRAIGHT BORE,<br>GUN INSERT, 5/16" BORE  |
| 3      | 1348-1400<br>NOZZLE, TUNGSTEN<br>CARBIDE, STRAIGHT BORE,<br>GUN INSERT, 3/8" BORE  |
| 3      | 1348-1040<br>NOZZLE, TUNGSTEN<br>CARBIDE, STRAIGHT BORE,<br>GUN INSERT, 7/16" BORE |
| 3      | 1348-1000<br>NOZZLE, TUNGSTEN<br>CARBIDE, STRAIGHT BORE,<br>GUN INSERT, 1/5" BORE  |
| 3      | 1348-630<br>NOZZLE, BORON CARBIDE,<br>STRAIGHT BORE, GUN<br>INSERT, 5/16" BORE     |
| 3      | 1348-640<br>NOZZLE, BORON CARBIDE,<br>STRAIGHT BORE, GUN<br>INSERT, 3/8" BORE      |
| 3      | 1348-650<br>NOZZLE, BORON CARBIDE,<br>STRAIGHT BORE, GUN<br>INSERT, 7/16" BORE     |
| 3      | 1348-1090<br>NOZZLE, BORON CARBIDE,<br>STRAIGHT BORE, GUN<br>INSERT, 1/2" BORE     |
| 3      | 1348-1820<br>NOZZLE, TUNGSTEN<br>CARBIDE, STRAIGHT BORE,<br>WIDE SPRAY, 3/8" BORE  |