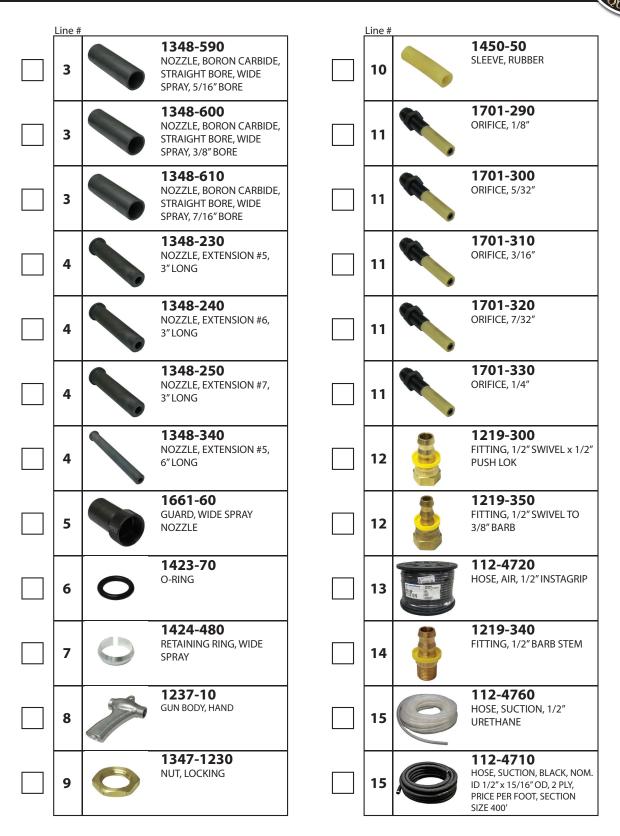

| Line # |   |                                                                          |
|--------|---|--------------------------------------------------------------------------|
|        |   | <b>1667-810</b><br>GUN ASSEMBLY, W 1/8"<br>ORIFICE, LESS NOZZLE          |
|        |   | <b>1667-820</b><br>GUN ASSEMBLY, W 5/32"<br>ORIFICE, LESS NOZZLE         |
|        |   | 1667-830<br>GUN ASSEMBLY, W 3/16"<br>ORIFICE, LESS NOZZLE                |
|        |   | 1667-840<br>GUN ASSEMBLY, W 7/32"<br>ORIFICE, LESS NOZZLE                |
|        |   | 1667-850<br>GUN ASSEMBLY, W 1/4"<br>ORIFICE, LESS NOZZLE                 |
| 2      |   | 1347-1240<br>NUT, NOZZLE HOLDING                                         |
| 2      |   | 1347-1510<br>NUT, NOZZLE HOLDING,<br>WIDE SPRAY                          |
| 3      |   | 1348-380<br>NOZZLE, CERAMIC,<br>STRAIGHT BORE, GUN<br>INSERT, 5/16" BORE |
| 3      | 0 | 1348-390<br>NOZZLE, CERAMIC,<br>STRAIGHT BORE, GUN<br>INSERT, 3/8" BORE  |

|        | <b>o</b>                                                                           |
|--------|------------------------------------------------------------------------------------|
| Line # |                                                                                    |
| 3      | 1348-450<br>NOZZLE, TUNGSTEN<br>CARBIDE, STRAIGHT BORE,<br>GUN INSERT, 5/16" BORE  |
| 3      | 1348-1400<br>NOZZLE, TUNGSTEN<br>CARBIDE, STRAIGHT BORE,<br>GUN INSERT, 3/8" BORE  |
| 3      | 1348-1040<br>NOZZLE, TUNGSTEN<br>CARBIDE, STRAIGHT BORE,<br>GUN INSERT, 7/16" BORE |
| 3      | 1348-1000<br>NOZZLE, TUNGSTEN<br>CARBIDE, STRAIGHT BORE,<br>GUN INSERT, 1/5" BORE  |
| 3      | 1348-630<br>NOZZLE, BORON CARBIDE,<br>STRAIGHT BORE, GUN<br>INSERT, 5/16" BORE     |
| 3      | 1348-640<br>NOZZLE, BORON CARBIDE,<br>STRAIGHT BORE, GUN<br>INSERT, 3/8" BORE      |
| 3      | 1348-650<br>NOZZLE, BORON CARBIDE,<br>STRAIGHT BORE, GUN<br>INSERT, 7/16" BORE     |
| 3      | 1348-1090<br>NOZZLE, BORON CARBIDE,<br>STRAIGHT BORE, GUN<br>INSERT, 1/2" BORE     |
| 3      | 1348-1820<br>NOZZLE, TUNGSTEN<br>CARBIDE, STRAIGHT BORE,<br>WIDE SPRAY, 3/8" BORE  |